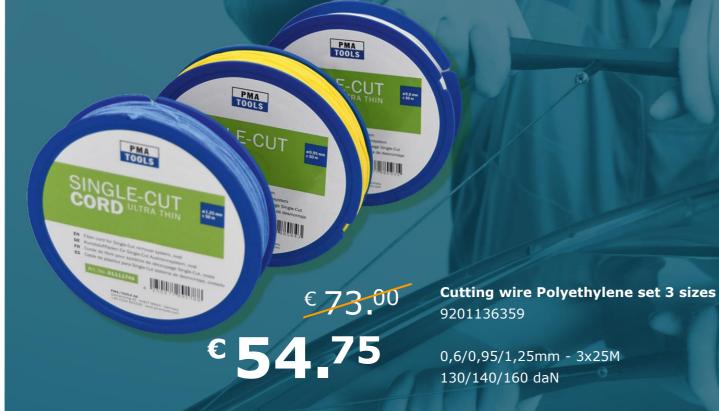

## **SEKURIT SERVICE Cutting wire round** Polyethylene 0,6mm 50M\_130 daN 9201138993

Cutting cord with high tensile strength. Essential where the clearance between the glass and body is extremely limited.

Also available in 0,95mm: 9201139576 **€33,75** 

**SEKURIT SERVICE Cutting wire round** Polyethylene 0,95mm 100M\_140 daN 9201139126

Cutting cord with high tensile strength.

0031 00 00 000