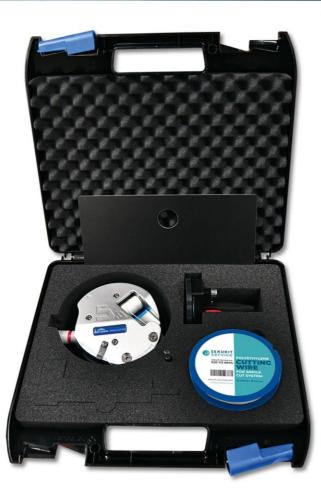

## **CUTTING WIRE**

**Cutting tool system Single Cut Evo** 9201137220

Single-Cut EVO 5.0 is a glass removal tool that enables the operator to remove direct-glazed windscreens, sidelights and backlights efficiently and safely. This item is supplied complete in a purpose-built, compact plastic carrying case incl. 50 m high tensile strength Single-Cut fiber cord.