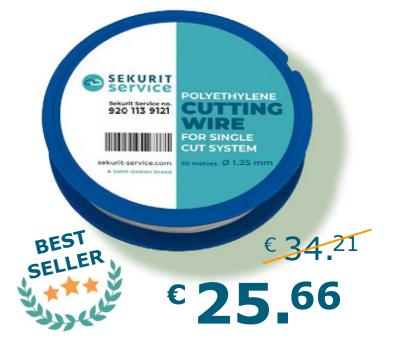

## **SEKURIT SERVICE Cutting wire round** Polyethylene 0,6mm 50M\_130 daN 9201138993

Cutting cord with high tensile strength. Essential where the clearance between the glass and body is extremely limited.

Also available in 0,95mm: 9201139576 **€33,75** 

**SEKURIT SERVICE Cutting wire round** Polyethylene 0,95mm 100M\_140 daN 9201139126

Cutting cord with high tensile strength.

0031 00 00 000