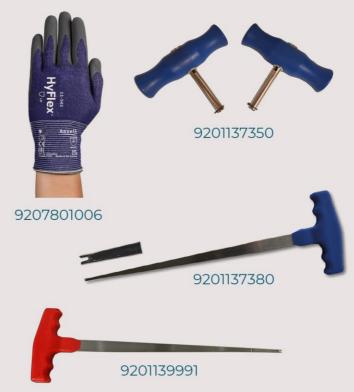

FIND YOUR SUITABLE TOOL **TO EFFICIENTLY USE YOUR CUTTING WIRE:** 

25% DISCOUNT