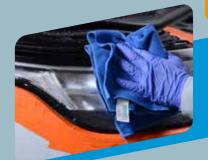

DRY SAND WITH **NORTON SUPERFLEXIBLE Q775 DISC P800 + SOFT INTERFACE** 

**WIPE WITH NORTON BLUE MAGNET** MICROFIBRE CLOTH

WET SAND WITH **NORTON SUPERFLEXIBLE Q775** DISC P1500 + SOFT INTERFACE

WET SAND WITH **NORTON SUPERFLEXIBLE Q775 DISC P3000** + SOFT INTERFACE