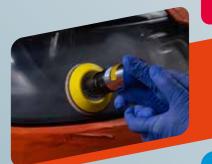

## HEADLIGHT REPAIR PROCESS

TIME FOR REPAIR: 15 MINUTES (NOT INCLUDING MOUNTING/ASSEMBLY)

TAPE OFF THE HEADLIGHT WITH **NORTON ORANGE TAPE** 

**DRY SAND WITH NORTON PRO PLUS SMART REPAIR A975 DISC P500** 