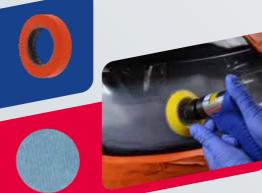

## HEADLIGHT REPAIR PROCESS

TIME FOR REPAIR: 15 MINUTES (NOT INCLUDING MOUNTING/ASSEMBLY)

TAPE OFF THE HEADLIGHT WITH **NORTON ORANGE TAPE** 

**DRY SAND WITH NORTON PRO PLUS SMART REPAIR A975 DISC P500** 

DRY SAND WITH **NORTON SUPERFLEXIBLE Q775 DISC P800 + SOFT INTERFACE** 

**WIPE WITH NORTON BLUE MAGNET** MICROFIBRE CLOTH

WET SAND WITH **NORTON SUPERFLEXIBLE Q775** DISC P1500 + SOFT INTERFACE

WET SAND WITH **NORTON SUPERFLEXIBLE Q775 DISC P3000** + SOFT INTERFACE